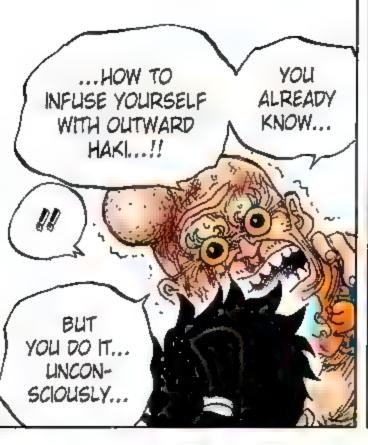

# Chapter 943: SMILE

REQUEST: "ROBIN KNITTING WITH TARANTULA THREAD" BY NODA SKYWALKER

BUT EVERYTHING

- Q: I'm starting the SBS!
  --Normal Is Best
- A: Whoa!! 3 It's so normal!! You can't get more normal!! I wasn't expecting this.
- Q: Odacchi! You're not supposed to tie breast-bands around your head as a disguise!